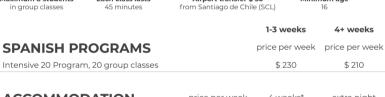

#### **INTENSIVE 20**

20 SPANISH GROUP CLASSES PER WEEK

|            | RCELONA   MADRI<br>NERIFE   VALENCIA |                          |
|------------|--------------------------------------|--------------------------|
| 1-4 WEEKS  | € 229                                | € 209                    |
| 5+ WEEKS   | € 219                                | € 199                    |
| 12+ WEEKS  | € 199                                | € 179                    |
| 32+ WEEKS  | € 189                                | € 169                    |
|            | Also ava                             | ilable Online. See p. 12 |
| Examples   | HQ.                                  |                          |
| 1 week     | € 229                                | € 209                    |
| 2 weeks    | € 458                                | € 418                    |
| 3 weeks    | € 687                                | € 627                    |
| 4 weeks    | € 916                                | € 836                    |
| extra week | € 219                                | € 199                    |
|            |                                      |                          |

| price/week | BARCELONA   MADRID<br>TENERIFE   VALENCIA | SALAMANCA |
|------------|-------------------------------------------|-----------|
| 1-4 WEEKS  | € 259                                     | € 239     |
| 5+ WEEKS   | € 249                                     | € 229     |
| 12+ WEEKS  | € 229                                     | € 209     |
| 32+ WEEKS  | € 219                                     | € 199     |
|            |                                           |           |