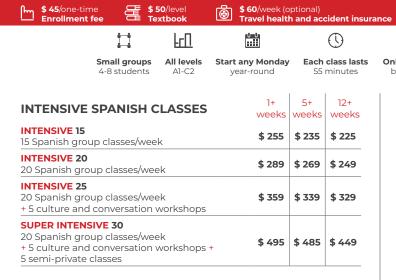

### SMALL GROUPS | **4-8 STUDENTS PER CLASS QUALITY TEACHING** | START ANY MONDAY

2 SPECIAL PROGRAMS 18+ | 30+ | 50+ BOUTIQUE PREMIUM SCHOOLS

3 PERSONALIZED TEACHING METHODOLOGY

OFFICIAL EXAMS PREPARATION HIGH DELE SUCCESS RATE